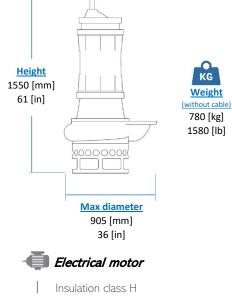

## **A** C

*Operating Conditions* Max liquid temperature 35°C

Min Submersion depth 1240 mm

| Model                  | EL35     |      |
|------------------------|----------|------|
| Brake Power [kW HP]    | 26   35  |      |
| Electric Power [kW HP] | 28   38  |      |
| Frequency [Hz]         | 50       | 60   |
| Efficiency [%]         | 53%      | 52%  |
| Number of Poles        | 6        | 6    |
| RPM                    | 970      | 1164 |
| Voltage [V]            | 400      | 460  |
| Rated Current [A]      | 55       | 47   |
| Solid handling [mm in] | 35   1.4 |      |
| Discharge [DN-PN]      | 100-10   |      |