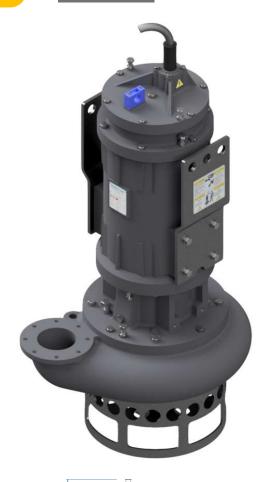

ELECTRIC PUMP





## ່ຽ Cable

1 x H07RN-F 4G16 length 20m

## **A** C

*Operating Conditions* Max liquid temperature 35°C

Min Submersion depth 1240 mm







| Model                  | EL35     |      |
|------------------------|----------|------|
| Brake Power [kW HP]    | 26   35  |      |
| Electric Power [kW HP] | 28   38  |      |
| Frequency [Hz]         | 50       | 60   |
| Efficiency [%]         | 53%      | 52%  |
| Number of Poles        | 6        | 6    |
| RPM                    | 970      | 1164 |
| Voltage [V]            | 400      | 460  |
| Rated Current [A]      | 55       | 47   |
| Solid handling [mm in] | 35   1.4 |      |
| Discharge [DN-PN]      | 100-10   |      |

## Materials

| Part                  | Standard                       |  |  |
|-----------------------|---------