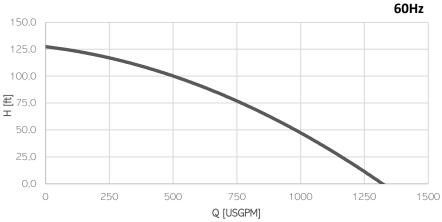

## **A** C

*Operating Conditions* Max liquid temperature 35°C

Min Submersion depth 1240 mm

| Model                  | EL35     |      |
|------------------------|----------|------|
| Brake Power [kW HP]    | 26   35  |      |
| Electric Power [kW HP] | 28   38  |      |
| Frequency [Hz]         | 50       | 60   |
| Efficiency [%]         | 53%      | 52%  |
| Number of Poles        | 6        | 6    |
| RPM                    | 970      | 1164 |
| Voltage [V]            | 400      | 460  |
| Rated Current [A]      | 55       | 47   |
| Solid handling [mm in] | 35   1.4 |      |
| Discharge [DN-PN]      | 100-10   |      |