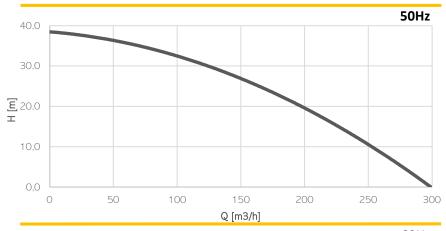

## **A** C

*Operating Conditions* Max liquid temperature 35°C

Min Submersion depth 1240 mm

| Model                  | EL35     |      |
|------------------------|----------|------|
| Brake Power [kW HP]    | 26   35  |      |
| Electric Power [kW HP] | 28   38  |      |
| Frequency [Hz]         | 50       | 60   |
| Efficiency [%]         | 53%      | 52%  |
| Number of Poles        | 6        | 6    |
| RPM                    | 970      | 1164 |
| Voltage [V]            | 400      | 460  |
| Rated Current [A]      | 55       | 47   |
| Solid handling [mm in] | 35   1.4 |      |
| Discharge [DN-PN]      | 100-10   |      |