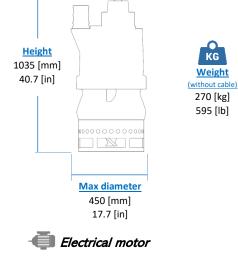

## භ් Cable

1 x H07RN-F 4G10 length 20m

**Operating Conditions** 

Max liquid temperature 35°C Min Submersion depth 380mm

| Model                            | EL7.5     |          |  |
|----------------------------------|-----------|----------|--|
| Brake Power [kW HP]              | 5.5       | 5.5  7.4 |  |
| Electric Power [kW HP]           | 6.8 9     |          |  |
| Frequency [Hz]                   | 50        | 60       |  |
| Efficiency [%]                   | 32%       | 32%      |  |
| Number of Poles                  | 4         | 4        |  |
| RPM                              | 1450      | 1740     |  |
| Voltage [V]                      | 400       | 460      |  |
| Rated Current [A]                | 12.7      | 10.9     |  |
| Solid handling [mm in]           | 25        | 25   1   |  |
| Discharge (Hose adaptor) [mm in] | 100   4'' |          |  |