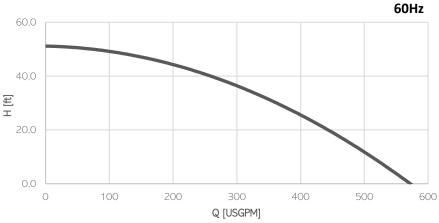

## භ් Cable

1 x H07RN-F 4G10 length 20m

**Operating Conditions** 

Max liquid temperature 35°C Min Submersion depth 380mm

| Model                            | EL7.5     |          |  |
|----------------------------------|-----------|----------|--|
| Brake Power [kW HP]              | 5.5       | 5.5  7.4 |  |
| Electric Power [kW HP]           | 6.8 9     |          |  |
| Frequency [Hz]                   | 50        | 60       |  |
| Efficiency [%]                   | 32%       | 32%      |  |
| Number of Poles                  | 4         | 4        |  |
| RPM                              | 1450      | 1740     |  |
| Voltage [V]                      | 400       | 460      |  |
| Rated Current [A]                | 12.7      | 10.9     |  |
| Solid handling [mm in]           | 25        | 25   1   |  |
| Discharge (Hose adaptor) [mm in] | 100   4'' |          |  |