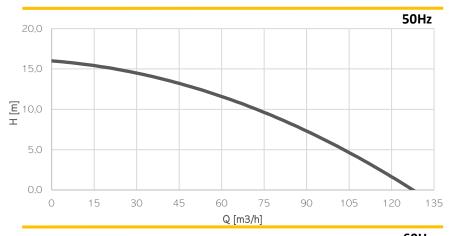

## භ් Cable

1 x H07RN-F 4G10 length 20m

**Operating Conditions** 

Max liquid temperature 35°C Min Submersion depth 380mm

| Model                            | EL7.5     |          |  |
|----------------------------------|-----------|----------|--|
| Brake Power [kW HP]              | 5.5       | 5.5  7.4 |  |
| Electric Power [kW HP]           | 6.8 9     |          |  |
| Frequency [Hz]                   | 50        | 60       |  |
| Efficiency [%]                   | 32%       | 32%      |  |
| Number of Poles                  | 4         | 4        |  |
| RPM                              | 1450      | 1740     |  |
| Voltage [V]                      | 400       | 460      |  |
| Rated Current [A]                | 12.7      | 10.9     |  |
| Solid handling [mm in]           | 25        | 25   1   |  |
| Discharge (Hose adaptor) [mm in] | 100   4'' |          |  |