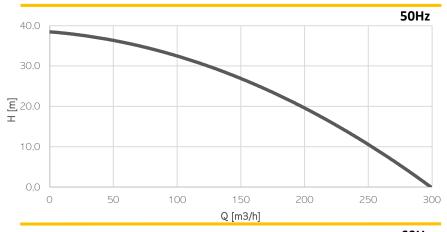

## 

Operating Conditions

Max liquid temperature 35°C Min Submersion depth 1240 mm

| Model                  | EL35S    |      |
|------------------------|----------|------|
| Brake Power [kW HP]    | 45   60  |      |
| Electric Power [kW HP] | 49   66  |      |
| Frequency [Hz]         | 50       | 60   |
| Efficiency [%]         | 53%      | 52%  |
| Number of Poles        | 6        | 6    |
| RPM                    | 970      | 1164 |
| Voltage [V]            | 400      | 460  |
| Rated Current [A]      | 88       | 79   |
| Solid handling [mm in] | 35   1.4 |      |
| Discharge [DN-PN]      | 100-10   |      |