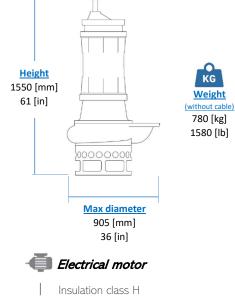

## 

Operating Conditions

Max liquid temperature 35°C Min Submersion depth 1240 mm

| Model                  | EL35S    |      |
|------------------------|----------|------|
| Brake Power [kW HP]    | 45   60  |      |
| Electric Power [kW HP] | 49   66  |      |
| Frequency [Hz]         | 50       | 60   |
| Efficiency [%]         | 53%      | 52%  |
| Number of Poles        | 6        | 6    |
| RPM                    | 970      | 1164 |
| Voltage [V]            | 400      | 460  |
| Rated Current [A]      | 88       | 79   |
| Solid handling [mm in] | 35   1.4 |      |
| Discharge [DN-PN]      | 100-10   |      |