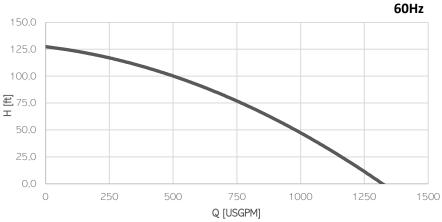

## 

Operating Conditions

Max liquid temperature 35°C Min Submersion depth 1240 mm

| Model                  | EL35S    |      |
|------------------------|----------|------|
| Brake Power [kW HP]    | 45   60  |      |
| Electric Power [kW HP] | 49   66  |      |
| Frequency [Hz]         | 50       | 60   |
| Efficiency [%]         | 53%      | 52%  |
| Number of Poles        | 6        | 6    |
| RPM                    | 970      | 1164 |
| Voltage [V]            | 400      | 460  |
| Rated Current [A]      | 88       | 79   |
| Solid handling [mm in] | 35   1.4 |      |
| Discharge [DN-PN]      | 100-10   |      |