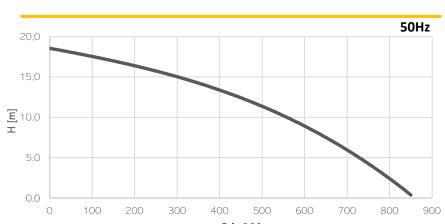

## ELECTRIC PUMP

| Model                  | EL60HC   |      |
|------------------------|----------|------|
| Brake Power [kW HP]    | 45   60  |      |
| Electric Power [kW HP] | 49   66  |      |
| Frequency [Hz]         | 50       | 60   |
| Efficiency [%]         | 43%      | 43%  |
| Number of Poles        | 6        | 6    |
| RPM                    | 980      | 1176 |
| Voltage [V]            | 400      | 460  |
| Rated Current [A]      | 88       | 79   |
| Solid handling [mm in] | 90   3.5 |      |
| Discharge [DN-PN]      | 250-10   |      |