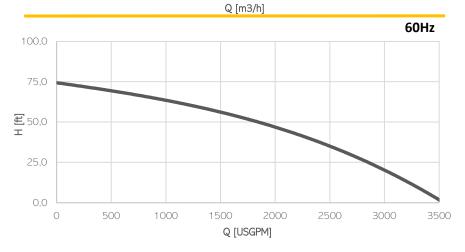

## ELECTRIC PUMP

| Model                  | EL60HC   |      |
|------------------------|----------|------|
| Brake Power [kW HP]    | 45   60  |      |
| Electric Power [kW HP] | 49   66  |      |
| Frequency [Hz]         | 50       | 60   |
| Efficiency [%]         | 43%      | 43%  |
| Number of Poles        | 6        | 6    |
| RPM                    | 980      | 1176 |
| Voltage [V]            | 400      | 460  |
| Rated Current [A]      | 88       | 79   |
| Solid handling [mm in] | 90   3.5 |      |
| Discharge [DN-PN]      | 250-10   |      |