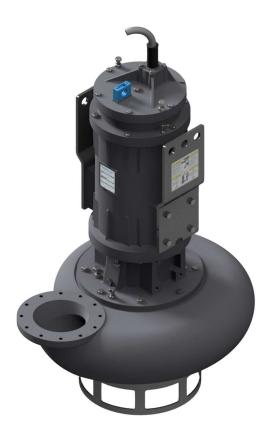

Height 1788 [mm] 70.4 [in] Max diameter 1170 [mm] 46 [in] Electrical motor

Insulation class H