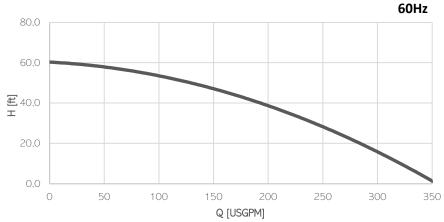

# ELECTRIC PUMP EL7.5S

















Insulation class H



1 x H07RN-F 4G10 length 20m

## A

#### Operating Conditions

Max liquid temperature 35°C Min Submersion depth 380mm

### Materials

| Part                  | Standard                       |
|-----------------------|--------------------------------|
| Casing                | Cast Iron EN-GJS500            |
| Body                  | Cast Iron EN-GJS500            |
| Wear Parts            | High chrome EN-GJN-HV600 (CH6) |
| Minimum hardness [HB] | 550                            |
| Main shaft            | High tensile 39NiCrMo3         |
| PH Range              | 5-10                           |

#### Seals and lubricants

| Version       | STANDARD   |
|---------------|------------|
| Motor Side    | MECHANICAL |
| Impeller Side | MECHANICAL |
| Oil type