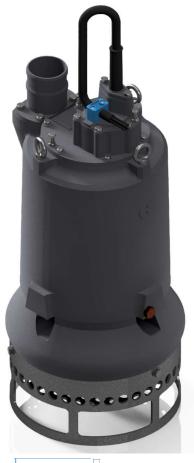

# ELECTRIC PUMP EL7.5S

















Insulation class H



1 x H07RN-F 4G10 length 20m

## A

#### Operating Conditions

Max liquid temperature 35°C Min Submersion depth 380mm

### Materials

| Part                  | Standard                       |
|-----------------------|--------------------------------|
| Casing                | Cast Iron EN-GJS500            |
| Body                  | Cast Iron EN-GJS500            |
| Wear Parts            | High chrome EN-GJN-HV600 (CH6) |
| Minimum hardness [HB] | 550                            |
| Main shaft            | High tensile 39NiCrMo3         |
| PH Range              | 5-10                           |

#### Seals and lubricants

| Version       | STANDARD   |
|---------------|------------|
| Motor Side    | MECHANICAL |
| Impeller Side | MECHANICAL |
| Oil t