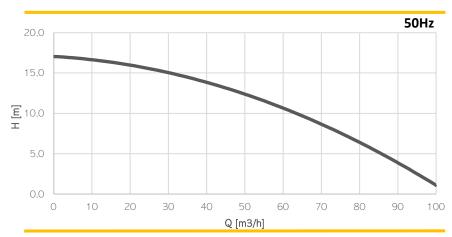

# ELECTRIC PUMP EL7.5S

















Insulation class H



1 x H07RN-F 4G10 length 20m

## A

#### Operating Conditions

Max liquid temperature 35°C Min Submersion depth 380mm

### Materials

| Part                  | Standard                       |
|-----------------------|--------------------------------|
| Casing                | Cast Iron EN-GJS500            |
| Body                  | Cast Iron EN-GJS500            |
| Wear Parts            | High chrome EN-GJN-HV600 (CH6) |
| Minimum hardness [HB] | 550                            |
| Main shaft            | High tensile 39NiCrMo3         |
| PH Range              | 5-10                           |

#### Seals and lubricants

| Version       | STANDARD   |
|---------------|------------|
| Motor Side    | MECHANICAL |
| Impeller Side | MECHANICAL |
| Oil typ