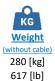

# ELECTRIC PUMP EL7.5S

















Insulation class H



1 x H07RN-F 4G10 length 20m

## A

#### Operating Conditions

Max liquid temperature 35°C Min Submersion depth 380mm

### Materials

| Part                  | Standard                       |
|-----------------------|--------------------------------|
| Casing                | Cast Iron EN-GJS500            |
| Body                  | Cast Iron EN-GJS500            |
| Wear Parts            | High chrome EN-GJN-HV600 (CH6) |
| Minimum hardness [HB] | 550                            |
| Main shaft            | High tensile 39NiCrMo3         |
| PH Range              | 5-10                           |

#### Seals and lubricants

| Version       | STANDARD   |
|---------------|------------|
| Motor Side    | MECHANICAL |
| Impeller Side | MECHANICAL |
| Oil type      |