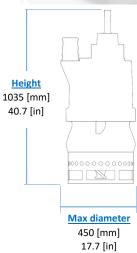

#### Operating Conditions

Max liquid temperature 35°C Min Submersion depth 380mm