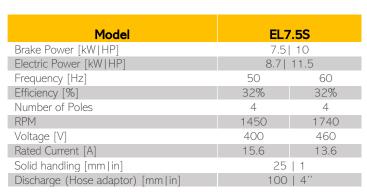

# ELECTRIC PUMP EL7.5S

Insulation class H

1 x H07RN-F 4G10 length 20m

#### Operating Conditions

Max liquid temperature 35°C Min Submersion depth 380mm

### Materials

| Part                  | Standard                       |
|-----------------------|--------------------------------|
| Casing                | Cast Iron EN-GJS500            |
| Body                  | Cast Iron EN-GJS500            |
| Wear Parts            | High chrome EN-GJN-HV600 (CH6) |
| Minimum hardness [HB] | 550                            |
| Main shaft            | High tensile 39NiCrMo3         |
| PH Range              | 5-10                           |

#### Seals and lubricants

| Version       | STANDARD   |
|---------------|------------|
| Motor Side    | MECHANICAL |
| Impeller Side | MECHANICAL |
| Oil type      | ISO32      |