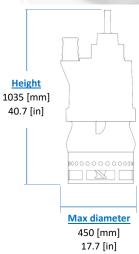

# ELECTRIC PUMP EL7.5SS









| Model                            | EL7  | .5SS   |  |
|----------------------------------|------|--------|--|
| Brake Power [kW HP]              | 9    | 12     |  |
| Electric Power [kW HP]           | 10.4 | 14     |  |
| Frequency [Hz]                   | 50   | 60     |  |
| Efficiency [%]                   | 32%  | 32%    |  |
| Number of Poles                  | 4    | 4      |  |
| RPM                              | 1450 | 1740   |  |
| Voltage [V]                      | 400  | 460    |  |
| Rated Current [A]                | 18.8 | 16.2   |  |
| Solid handling [mm in]           | 25   | 25   1 |  |
| Discharge (Hose adaptor) [mm in] | 100  | 4''    |  |







Insulation class H



1 x H07RN-F 4G10 length 20m

## A

#### **Operating Conditions**

Max liquid temperature 35°C Min Submersion depth 380mm

### Materials

| Part                  | Standard                       |
|-----------------------|--------------------------------|
| Casing                | Cast Iron EN-GJS500            |
| Body                  | Cast Iron EN-GJS500            |
| Wear Parts            | High chrome EN-GJN-HV600 (CH6) |
| Minimum hardness [HB] | 550                            |
| Main shaft            | High tensile 39NiCrMo3         |
| PH Range              | 5-10                           |

#### Seals and lubricants

| Version       | STANDARD   |
|---------------|------------|
| Motor Side    | MECHANICAL |
| Impeller Side | MECHANICAL |
| Oil type