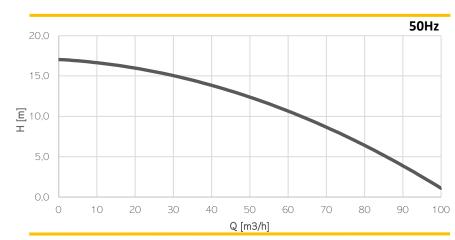

# ELECTRIC PUMP EL7.5SS

| Model                            | EL7  | .5SS   |  |
|----------------------------------|------|--------|--|
| Brake Power [kW HP]              | 9    | 12     |  |
| Electric Power [kW HP]           | 10.4 | 14     |  |
| Frequency [Hz]                   | 50   | 60     |  |
| Efficiency [%]                   | 32%  | 32%    |  |
| Number of Poles                  | 4    | 4      |  |
| RPM                              | 1450 | 1740   |  |
| Voltage [V]                      | 400  | 460    |  |
| Rated Current [A]                | 18.8 | 16.2   |  |
| Solid handling [mm in]           | 25   | 25   1 |  |
| Discharge (Hose adaptor) [mm in] | 100  | 4''    |  |