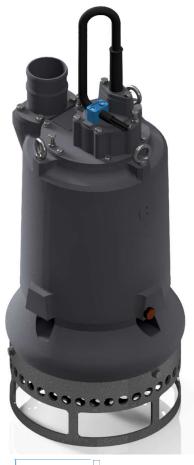

# ELECTRIC PUMP EL7.5SS

| Model                            | EL7  | .5SS   |  |
|----------------------------------|------|--------|--|
| Brake Power [kW HP]              | 9    | 12     |  |
| Electric Power [kW HP]           | 10.4 | 14     |  |
| Frequency [Hz]                   | 50   | 60     |  |
| Efficiency [%]                   | 32%  | 32%    |  |
| Number of Poles                  | 4    | 4      |  |
| RPM                              | 1450 | 1740   |  |
| Voltage [V]                      | 400  | 460    |  |
| Rated Current [A]                | 18.8 | 16.2   |  |
| Solid handling [mm in]           | 25   | 25   1 |  |
| Discharge (Hose adaptor) [mm in] | 100  | 4''    |  |

### Materials

| Part                  | Standard                       |
|-----------------------|--------------------------------|
| Casing                | Cast Iron EN-GJS500            |
| Body                  | Cast Iron EN-GJS500            |
| Wear Parts            | High chrome EN-GJN-HV600 (CH6) |
| Minimum hardness [HB] | 550                            |
| Main shaft            | High tensile 39NiCrMo3         |
| PH Range              | 5-10                           |

#### Seals and lubricants

| Version       | STANDARD   |
|---------------|------------|
| Motor Side    | MECHANICAL |
| Impeller Side | MECHANICAL |
| Oil type      | ISO32      |