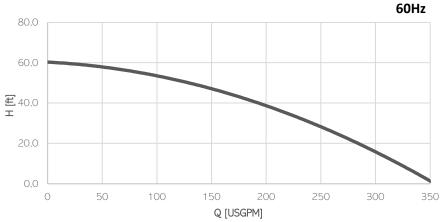

# ELECTRIC PUMP EL7.5SS

| Model                            | EL7  | .5SS   |  |
|----------------------------------|------|--------|--|
| Brake Power [kW HP]              | 9    | 12     |  |
| Electric Power [kW HP]           | 10.4 | 14     |  |
| Frequency [Hz]                   | 50   | 60     |  |
| Efficiency [%]                   | 32%  | 32%    |  |
| Number of Poles                  | 4    | 4      |  |
| RPM                              | 1450 | 1740   |  |
| Voltage [V]                      | 400  | 460    |  |
| Rated Current [A]                | 18.8 | 16.2   |  |
| Solid handling [mm in]           | 25   | 25   1 |  |
| Discharge (Hose adaptor) [mm in] | 100  | 4''    |  |